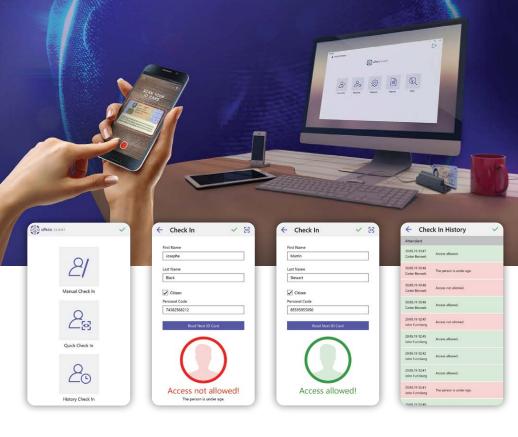

The new interface includes a web solution, mobile apps for Android and iOS devices, branch solution, self-service terminals, and services of a fully-functional customer support center.

- Check each visitor's identity and verify their age
- The possibility to complete players' registration
- Connection to the state registry
- The data is loaded directly from the ID card or entered manually
- An overview of the players' history
- Other optional modules (loyalty, AML, and so on)
- Optional HW equipment (ID card reader, RFID reader, Sign pad, Camera, Printer)
- Available as a mobile and desktop app
- The system complies with GDPR requirements
- The system is certified in EU countries