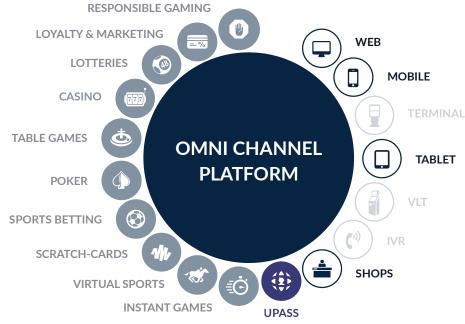

The new interface includes a web solution, mobile apps for Android and iOS devices, branch solution, self-service terminals, and services of a fully-functional customer support center.

- Check each visitor's identity and verify their age
- The possibility to complete players' registration
- Connection to the state registry
- The data is loaded directly from the ID card or entered manually
- An overview of the players' history
- Other optional modules (loyalty, AML, and so on)
- Optional HW equipment (ID card reader, RFID reader, Sign pad, Camera, Printer)
- Available as a mobile and desktop app
- The system complies with GDPR requirements
- The system is certified in EU countries